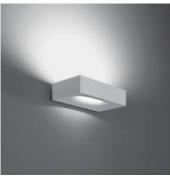

### **Melete wall White**

#### DESIGN BY:

Pio & Tito Toso 2011

MATERIALS: Aluminium

**DESCRIPTION:** Wall lamp. Die-cast painted aluminium.

Light emissio

Dimmable