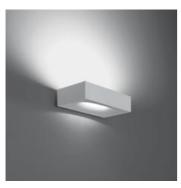

## Melete wall white LED 3000K

DESIGN BY:

Pio & Tito Toso 2011

MATERIALS: Aluminium

DESCRIPTION:

Wall lamp. Die-cast painted aluminium.

Lamp included.

Dimmable