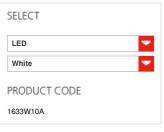

## TECHNICAL DATA SHEET

**FEATURES** 

Melete wall white LED Product name:

2700K

1633W10A Article Code: Colour: White Material: Aluminium Design Series: Environment: Indoor

DIMENSIONS

228

138