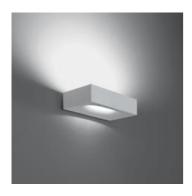

## Melete wall white LED 2700K

## DESCRIPTION:

Wall lamp. Die-cast painted aluminium.

Lamp included.

## DIMENSIONS

Length: cm 22.8 Width: cm 13.8 Height: cm 5.5 Impact Resistance: N/DGlow Wire Test: N/D °