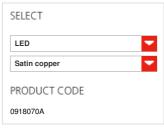

### **FEATURES**

Product name: Mesmeri Led 3000K Satin

copper Article Code: 0918070A Colour: Satin copper Material: Aluminium Series: Design Environment: Indoor

Hospitality Hotel, Hospitality Area contract: