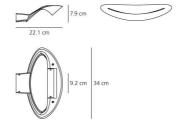

### DIMENSIONS

Length: cm 34 Width: cm 22.1 Height: cm 7.9 Impact Resistance: N/D Glow Wire Test: 850°

# **DIMENSIONS**