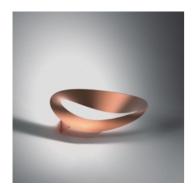

# Mesmeri Led 3000K Satin copper

## **DESCRIPTION:**

Mesmeri LED: thanks to the new LED power supply technology and to the use of LEDs specifically designed to be used in non-SELV circuits, for the first time the traditional halogen sources can be replaced with the new and extremely performing LED technology. The LED module used in this fitting allows a significant lumen output (min. 2400 lm), with suitable colour temperature (3000K) and good chromatic output (CRI 80). Furthermore, this fitting does not require the use of bulky and aesthetically invasive power devices. Its sophisticated power supply system drastically reduces flickering effects reported in similar solutions involving the rectification of alternating current power supplies. Also it guarantees good efficiency levels and a lamp life expectancy equivalent to the LEDs in use.