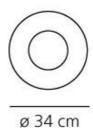

# DIMENSIONS

Height:cm 205Diameter:cm 15Base Diameter:cm 34Impact Resistance:N/DGlow Wire Test:650 °