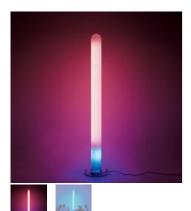

### **DESCRIPTION:**

Floor lamp in opal acrylic.

Lamp included. With remote control. It uses RGB sources which allow to create a wide range of light coloured atmospheres. It is possible, using a remote control, to manage 10 standard atmospheres, to create and memorise other 10 and to adjust the light intensity. A display situated on the lamp base shows the selected atmosphere. A blue light near the base marks the presence of the lamp.

#### Light emission