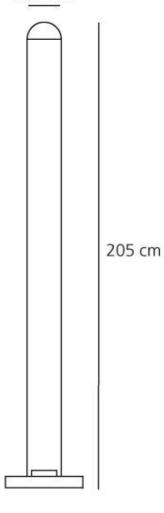

DIMENSIONS

# DIMENSIONS

Height:cm 205Diameter:cm 15Base Diameter:cm 34Impact Resistance:N/DGlow Wire Test:650 °