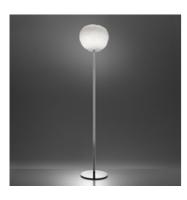

## **Meteorite 35 floor**

### DESCRIPTION:

"Meteorite originates from the pursuit of a new sensibility, a new expressive language for lighting blown-glass. The starting point was our fancy for Venetian "beaten" glass, for the grinding effect, and for the strong charm of the "unfinished" feel that such kind of process brings to glass. We designed a special glass-blowing and grinding process, which allows to obtain impressive lighting depth in the illuminated object, and to make this beauty accessible or – we might say – democratic." Pio e Tito Toso. A family of lamps comprised of four different types, with a double-layer artistic glass diffuser obtained by means of the craft still glass blow moulding technique followed by frosting.

## TECHNICAL DATA SHEET

| FEATURES           |                      | DIMENSIONS |
|--------------------|----------------------|------------|
| Product name:      | Meteorite 35 floor   |            |
| Article Code:      | 1706010A             |            |
| Colour:            | White                |            |
| Material:          | Blown glass,         |            |
|                    | technopolymer, steel |            |
| Series:            | Design               | 1733       |
| DIMENSIONS         |                      |            |
| Height:            | cm 177               |            |
| Diameter:          | cm 35                |            |
| Base Diameter:     | cm 32                |            |
| Impact Resistance: | 850                  |            |
|                    | -                    |            |
| LAMPS NOT INCLUDED |                      |            |
| Category:          | HALO                 | 350        |
| Number:            | 1                    |            |
| Lbs:               | G95                  | COLOUR     |
| Watt:              | 150W                 |            |
| Socket:            | E27                  |            |
| Luminous Flux (    | lm): 2870lm          |            |
| Colour temperat    | ure (K): 2900K       |            |
| Class:             | A                    |            |
| ALTERNATIVE L      | AMPS                 |            |
| LED                |                      |            |
| Category:          | LED                  |            |
| Watt:              | 21W                  |            |
| Luminous Flux (    |                      |            |
| 4                  |                      |            |
| Socket:            | E27                  |            |