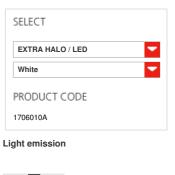

## TECHNICAL DATA SHEET

| FEATURES           |                      | DIMENSIONS |
|--------------------|----------------------|------------|
| Product name:      | Meteorite 35 floor   |            |
| Article Code:      | 1706010A             |            |
| Colour:            | White                |            |
| Material:          | Blown glass,         |            |
|                    | technopolymer, steel |            |
| Series:            | Design               | 1733       |
| DIMENSIONS         |                      |            |
| Height:            | cm 177               |            |
| Diameter:          | cm 35                |            |
| Base Diameter:     | cm 32                |            |
| Impact Resistance: | 850                  |            |
|                    | -                    |            |
| LAMPS NOT INCLUDED |                      |            |
| Category:          | HALO                 | 350        |
| Number:            | 1                    |            |
| Lbs:               | G95                  | COLOUR     |
| Watt:              | 150W                 |            |
| Socket:            | E27                  |            |
| Luminous Flux (    | lm): 2870lm          |            |
| Colour temperat    | ure (K): 2900K       |            |
| Class:             | A                    |            |
| ALTERNATIVE L      | AMPS                 |            |
| LED                |                      |            |
| Category:          | LED                  |            |
| Watt:              | 21W                  |            |
| Luminous Flux (    |                      |            |
| 4                  |                      |            |
| Socket:            | E27                  |            |