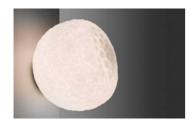

# Meteorite 15 Mini LED wall/ceiling

## **DESCRIPTION:**

"Meteorite originates from the pursuit of a new sensibility, a new expressive language for lighting blown-glass. The starting point was our fancy for Venetian "beaten" glass, for the grinding effect, and for the strong charm of the "unfinished" feel that such kind of process brings to glass. We designed a special glass-blowing and grinding process, which allows to obtain impressive lighting depth in the illuminated object, and to make this beauty accessible or — we might say — democratic." Pio e Tito Toso. A family of lamps comprised of four different types, with a double-layer artistic glass diffuser obtained by means of the craft still glass blow moulding technique followed by frosting.

## TECHNICAL DATA SHEET

FEATURES DIMENSIONS

Product name: Meteorite 15 Mini LED

wall/ceiling 1707010A

Article Code: 1707010A
Colour: white

Material: Blown glass, aluminium

Series: Design

**DIMENSIONS** 