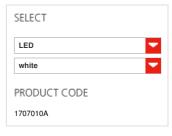

## TECHNICAL DATA SHEET

FEATURES DIMENSIONS

Product name: Meteorite 15 Mini LED

wall/ceiling 1707010A

Article Code: 1707010A
Colour: white

Material: Blown glass, aluminium

Series: Design

**DIMENSIONS** 