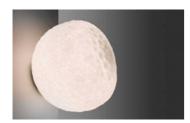

# Meteorite 15 wall/ceiling

#### **DESCRIPTION:**

"Meteorite originates from the pursuit of a new sensibility, a new expressive language for lighting blown-glass. The starting point was our fancy for Venetian "beaten" glass, for the grinding effect, and for the strong charm of the "unfinished" feel that such kind of process brings to glass. We designed a special glass-blowing and grinding process, which allows to obtain impressive lighting depth in the illuminated object, and to make this beauty accessible or — we might say — democratic." Pio e Tito Toso. A family of lamps comprised of four different types, with a double-layer artistic glass diffuser obtained by means of the craft still glass blow moulding technique followed by frosting.