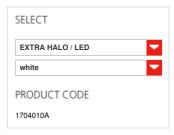

#### TECHNICAL DATA SHEET

FEATURES DIMENSIONS

Product name: Meteorite 15

wall/ceiling 1704010A

Article Code: 1704010A
Colour: white

Material: Blown glass, aluminium

Series: Design

### LAMPS NOT INCLUDED

 Category:
 HALO

 Number:
 1

 Lbs:
 Qt14

 Watt:
 33W

 Socket:
 G9

 Luminous Flux (lm):
 460lm

 Colour Rendering:
 100

### ALTERNATIVE LAMPS

LED

 Category:
 LED

 Watt:
 2,3W

 Luminous Flux (lm):
 200lm

 Socket:
 G9

 Class:
 A