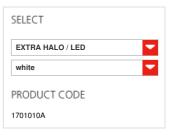

### TECHNICAL DATA SHEET

**FEATURES** Product name: Meteorite 35 wall/ceiling

1701010A Article Code: Colour: white Material: Blown glass technopolymer

Series: Design

**DIMENSIONS** 

cm 35 Length: Height: cm 30.9 850° Glow Wire Test: