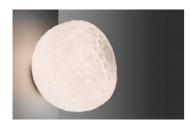

# Meteorite 35 wall/ceiling

### DESCRIPTION:

"Meteorite originates from the pursuit of a new sensibility, a new expressive language for lighting blown-glass. The starting point was our fancy for Venetian "beaten" glass, for the grinding effect, and for the strong charm of the "unfinished" feel that such kind of process brings to glass. We designed a special glass-blowing and grinding process, which allows to obtain impressive lighting depth in the illuminated object, and to make this beauty accessible or – we might say – democratic." Pio e Tito Toso. A family of lamps comprised of four different types, with a double-layer artistic glass diffuser obtained by means of the craft still glass blow moulding technique followed by frosting.