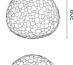

### TECHNICAL DATA SHEET

**FEATURES** Product name: Meteorite 35 wall/ceiling

1701010A Article Code: Colour: white Material: Blown glass technopolymer

Series: Design

**DIMENSIONS** 

cm 35 Length: Height: cm 30.9 850° Glow Wire Test:

# DIMENSIONS