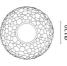

ing effect, and for the strong charm of the "unfinished" feel that such kind of process brings to glass. We designed a special glass-blowing and grinding process, which allows to obtain impressive lighting depth in the illuminated object, and to make this beauty accessible or – we might say – democratic." Pio e Tito Toso. A family of lamps comprised of four different types, with a double-layer artistic glass diffuser obtained by means of the craft still glass blow moulding technique followed by frosting.



### Light emission



Dimmable

### TECHNICAL DATA SHEET

**FEATURES** Product name: Meteorite 35 wall/ceiling

1701010A Article Code: Colour: white Material: Blown glass technopolymer

Series: Design

**DIMENSIONS** 

cm 35 Length: Height: cm 30.9 850° Glow Wire Test:

# DIMENSIONS





### LAMPS NOT INCLUDED

Category: HALO Number: G95 Lbs: Watt: 150W Socket: F27 Luminous Flux (lm): 2870lm Colour temperature (K): 2900K Class:

### COLOUR

### ALTERNATIVE LAMPS

## LED

Category: LED 8W Watt: Luminous Flux (Im): 900lm Socket: E27 Class:

### LUMINAIR

Watt: 150W Voltage: 220V - 240V Luminous Flux (Im): 1740lm CCT: 3000K Efficiency: 12lm/W Efficacy: Dimmable