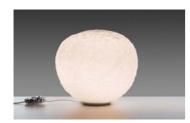

## Meteorite 48 table

## **DESCRIPTION:**

A family of lamps available in fi ve different versions: table, table with stem, fl oor, wall/ceiling and suspension.Materials: blown glass diffuser; lamp body in technopolymer. Meteorite Stem Table 15 and 35 feature respectively a chromed aluminium and a steel stem.Specifi cation: the diffuser is made of a double layer of artistic glass, obtained through a 'stampo a fermo' mould-blowing technique and then grinding.