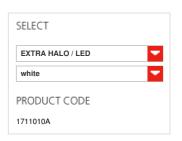

## TECHNICAL DATA SHEET

FEATURES COLOUR
Product name: Meteorite 48 table

Article Code: 1711010A
Colour: white
Material: blown glass,

technopolymer, steel

Series: Design

**DIMENSIONS** 

Height: cm 43
Diameter: cm 48
Glow Wire Test: 850 °