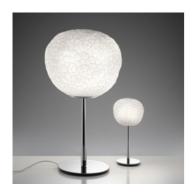

# Meteorite 35 table stelo

### **DESCRIPTION:**

A family of lamps available in five different versions: table, table with stem, fl oor, wall/ceiling and suspension. Materials: blown glass diffuser; lamp body in technopolymer. Meteorite Stem Table 15 and 35 feature respectively a chromed aluminium and a steel stem. Specifi cation: the diffuser is made of a double layer of artistic glass, obtained through a 'stampo a fermo' mouldblowing technique and then grinding.

#### DIMENSIONS

Height: cm 64.6 Diameter: cm 35 Base Diameter: cm 24 Glow Wire Test: 850°