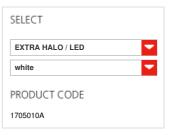

#### TECHNICAL DATA SHEET

**FEATURES** Product name: Meteorite 35 table stelo

Article Code: 1705010A Colour: Material: blown glass,

technopolymer, aluminum,

Series: Design