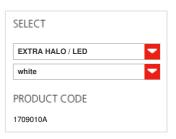

#### TECHNICAL DATA SHEET

FEATURES

Product name: Meteorite 15 table stelo
Article Code: 1709010A
Colour: white

Material: blown glass,

technopolymer, aluminum,

steel

Series: Design