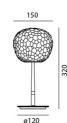

#### **DIMENSIONS**

 Height:
 cm 32

 Diameter:
 cm 15

 Base Diameter:
 cm 12

 Glow Wire Test:
 N/D °

# COLOUR

DIMENSIONS