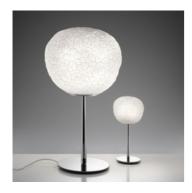

## Meteorite 15 table stelo

#### **DESCRIPTION:**

A family of lamps available in fi ve different versions: table, table with stem, fl oor, wall/ceiling and suspension.Materials: blown glass diffuser; lamp body in technopolymer. Meteorite Stem Table 15 and 35 feature respectively a chromed aluminium and a steel stem.Specifi cation: the diffuser is made of a double layer of artistic glass, obtained through a 'stampo a fermo' mould-blowing technique and then grinding.