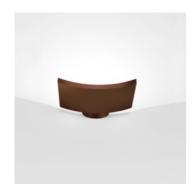

### **Microsurf Bronze**

#### **DESCRIPTION:**

A minimal, almost unobstrusive design to be integrated into any architectural setting. Materials: die-cast painted aluminium.