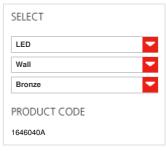

#### TECHNICAL DATA SHEET

FEATURES

Product name: Microsurf Bronze
Article Code: 1646040A

Colour: Bronze
Material: Aluminium

Series: Design
Environment: Indoor