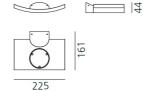

#### DIMENSIONS

 Length:
 cm 22.5

 Width:
 cm 16.1

 Height:
 cm 4.4

 Impact Resistance:
 N/D

 Glow Wire Test:
 850 °

## DIMENSIONS