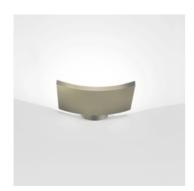

## **Microsurf Gold**

## **DESCRIPTION:**

A minimal, almost unobstrusive design to be integrated into any architectural setting. Materials: die-cast painted aluminium.

#### TECHNICAL DATA SHEET

FEATURES

Product name:

Microsurf Gold

Article Code: Colour:

Environment:

1646050A Gold

Material: Series: