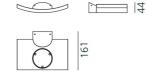

Aluminium Design Indoor

OPTICS

Emission: Indirect

DIMENSIONS

 Length:
 cm 22.5

 Width:
 cm 16.1

 Height:
 cm 4.4

 Impact Resistance:
 N/D

## **DIMENSIONS**

225