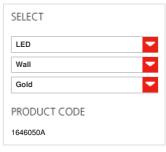

#### TECHNICAL DATA SHEET

FEATURES

Product name:

Microsurf Gold

Article Code: Colour:

Environment:

1646050A Gold

Material: Series:

Aluminium Design Indoor

OPTICS

Emission: Indirect

DIMENSIONS

 Length:
 cm 22.5

 Width:
 cm 16.1

 Height:
 cm 4.4

 Impact Resistance:
 N/D