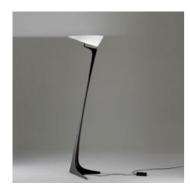

# **Montjuic**

#### **DESIGN BY:**

Santiago Calatrava 1990

#### **MATERIALS:**

Methacrylate, technopolymer

### DESCRIPTION:

With dimmer.

#### DIMENSIONS

 Length:
 cm 51

 Height:
 cm 190

 Base Length:
 cm 45

 Impact Resistance:
 N/D

 Glow Wire Test:
 N/D °

DIMENSIONS