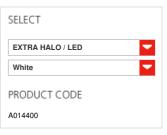

#### **FEATURES**

Product name: Montjuic
Article Code: A014400
Colour: White
Material: Methacrylate,

technopolymer Design

Series: Design
Environment: Indoor

Area contract: Private Residence