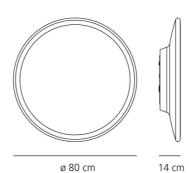

#### DIMENSIONS

Depth: cm 14 Diameter: cm 80 Impact Resistance: N/D Glow Wire Test: 750°C

### DIMENSIONS