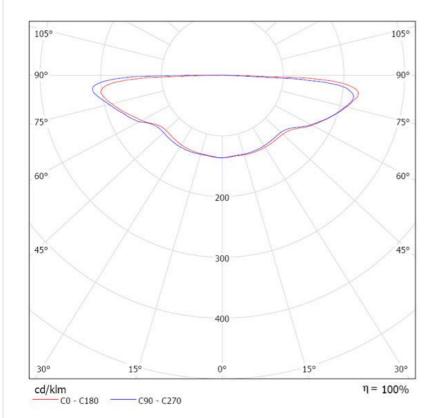

in its circumference. Intended for mounting in either singular or multiple clusters across walls or ceilings ".Ross Lovegrove



#### Light emission







#### TECHNICAL DATA SHEET

#### **FEATURES**

Product name: Nebula gold 1699020A Article Code: Colour: gold

Material: Technopolymer, aluminium

Series: Design Environment: Indoor

Area contract: Hospitality Hotel, Private

Residence

## OPTICS

Emission: Diffused

#### DIMENSIONS

Depth: cm 14 Diameter: cm 80 Impact Resistance: N/D Glow Wire Test: 750°C

#### LAMPS INCLUDED

LED Category: Number: 1 x 12 48W Wattage (Single): Luminous Flux (Im): 1700lm Color temperature (K): 3000K Class: Α Voltage: 24Vcc

### LUMINAIR

Watt: 47W Voltage: Luminous Flux (Im): 2087lm CCT: 3000K

### DIMENSIONS



### COLOUR



DIAGRAMS

# **Polar Curve**