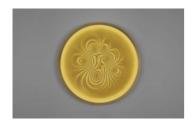

# Nebula gold

### **DESCRIPTION:**

"Generated from advanced parametric scripting the vortices act as light capturing forms, emitting a glowing light phenomena from a ring of LEDs located in its circumference. Intended for mounting in either singular or multiple clusters across walls or ceilings ".Ross Lovegrove

#### Light emission