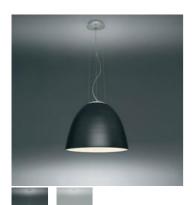

# **Nur LED - Anthracite grey**

## DESCRIPTION:

As accessory, are available an antidazzle cap and a coloured filter.

# DIMENSIONS

Height: cm 43 Diameter: cm 55 Base Diameter: cm 18 Max Height from ceiling: cm 220 Impact Resistance: N/DGlow Wire Test: 650°C