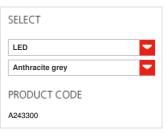

## **FEATURES**

Product name: Nur LED - Anthracite grey

Article Code: A243300 Colour: Anthracite grey

Aluminium, methacrylate,

Series: Design, Metamorfosi

Environment: Indoor

Hospitality Hotel, Hospitality Area contract:

### LAMPS INCLUDED

Category: LED COB Number: 45W Luminous Flux (Im): 3955lm 2700K Color temperature (K): Class:

## LUMINAIR

Power Supply: Electronic Integrated

Watt: 45W Voltage: 220V-240V Luminous Flux (Im): 1882lm CCT: 2700K CRI: 90

Dimmable

Dimmable Typology: Push