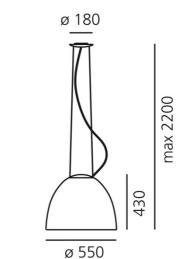

# DIMENSIONS

Height: cm 43 Diameter: cm 55 Base Diameter: cm 18 Max Height from ceiling: cm 220 Impact Resistance: N/DGlow Wire Test: 650°C

## DIMENSIONS