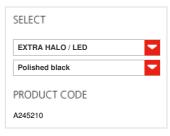

#### TECHNICAL DATA SHEET

**FEATURES** 

Product name: Nur Gloss Ceiling - Polished

Article Code: Colour: Material:

A245210 Polished black Painted aluminium,

polycarbonate

Series: Design Environment:

Area contract: Hospitality Hotel, Office,