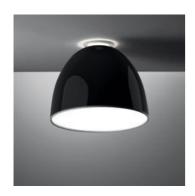

# **Nur Gloss Ceiling - Polished Black**

### **DESCRIPTION:**

A perfectly smooth and polished finish gives elegance to the classic Nur model. Painted aluminium body lamp; polycarbonate diffuser.

Added to the direct emission is an indirect emission that produces a halo of decorative light on the ceiling. All the versions are encased in a diffuser at