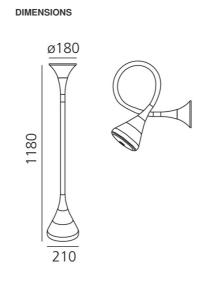

#### DIMENSIONS

Height:cm 118Diameter:cm 21Base Diameter:cm 18Impact Resistance:IK6Glow Wire Test:960 °