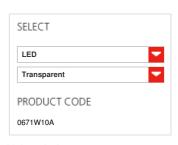

### TECHNICAL DATA SHEET

FEATURES

Product name: Pipe Wall/Ceiling LED

2700K

Article Code: 0671W10A
Colour: Transparent

Material: Polycarbonate, steel, silicon

Series: Design
Environment: Indoor