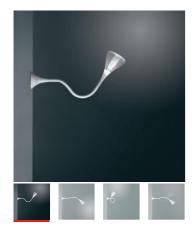

#### MATERIALS:

Polycarbonate, steel, silicon

Flexible and adjustable.

#### **DESCRIPTION:**

Wall/ceiling lamp with flexible painted steel structure, covered with a natural anti-yellowing silicone case; wall attachment and diffuser in transparent rubber-effect painted polycarbonate; mirror aluminium reflector with random perforations; painted steel bottom plate. The new internal diffuser is reinterpreting the old fluorescent lamp using a modern LED source, this guarantees the same optical performance with less power consumption and a better quality of light.