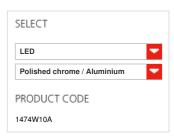

#### **FEATURES**

Product name: Droplet Ceiling LED 2700K

Article Code: 1474W10A
Colour: Polished chro

Polished chrome / Aluminium

Aluminiur

Material:Aluminium, steelSeries:Design, Hydro

Environment: Design, Hy