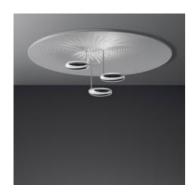

### **DESCRIPTION:**

Lamp available in suspension and ceiling versions. "Droplet is a ceiling light that appears as a pool of liquid aluminium reflecting two light pebbles. It has been generated totally by digital means and freezes in time the act of ripples that cross each other to define reflective zones and acting as a form of liquid dichroic." Materials: die-cast aluminium lighting units; die-cast aluminium reflector.