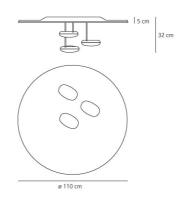

eezes in time the act of ripples that cross each other to define reflective zones and acting as a form of liquid dichroic." Materials: die-cast aluminium lighting units; die-cast aluminium reflector.



#### Light emission





#### Dimmable

## TECHNICAL DATA SHEET

#### **FEATURES**

Product name: Droplet Ceiling LED 2700K

Article Code: 1474W10A
Colour: Polished chro

Polished chrome / Aluminium

Aluminiur

Material:Aluminium, steelSeries:Design, Hydro

Environment: Design, Hy

OPTICS

Emission: Indirect

#### DIMENSIONS

# LAMPS INCLUDED

 Category:
 LED COB

 Number:
 3

 Watt:
 29W

 Luminous Flux (lm):
 3955lm

 Color temperature (K):
 2700K

 Class:
 A

# LUMINAIR

 Watt:
 3x29W

 Voltage:
 220V-240V

 Luminous Flux (Im):
 3031Im

 CCT:
 2700K

 CRI:
 90

 Dimmable

## DIMENSIONS



### COLOUR