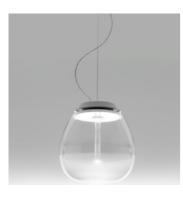

### **Empatia 36 Suspension**

#### **DESCRIPTION:**

Empatia is inspired by the association between the great glass-blowing tradition and the LED technology of Artemide. High interest in the expression potentials of this material resulted into co-operation with master glass blowers to gain full control of the special suppleness of Venetian glass and to work on the balance between surface and light, between subtle densities and transparencies. Hence clear, pure craft objects, each of them unique in all respects. Transparency and opacity are wisely dosed to obtain a glass that reflects light without glaring and without losing efficiency. Hence optical device, whose heart is a high-performance LED-based light engine created separately from the glass emission body in favor of higher thermal efficiency and performance. Light is controlled with maximum yield and driven towards the glass diffuser through a transparent pipe with a very low absorption coefficient.