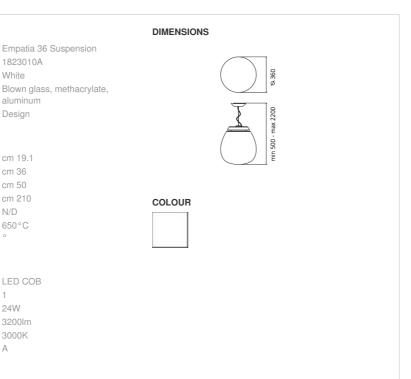

#### TECHNICAL DATA SHEET

1823010A

aluminum

Design

White

#### Series:

| Height:                  | cm 19.1 |
|--------------------------|---------|
| Diameter:                | cm 36   |
| Base Length:             | cm 50   |
| Max Height from ceiling: | cm 210  |
| Impact Resistance:       | N/D     |
| Glow Wire Test:          | 650°C   |