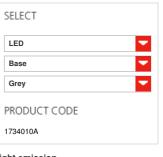

# Demetra LED grey table -Body 3000K 1734010A Grey Polished Aluminium Design Hospitality Hotel, Private Residence

Direct and adjustable light