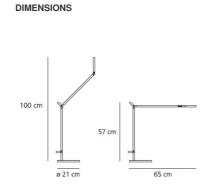

# DIMENSIONS

| Length:               | cm 31    |
|-----------------------|----------|
| Width:                | cm 20    |
| Height:               | cm 35    |
| Base Diameter:        | cm 20    |
| Max Extension Height: | cm 102   |
| Max Extension Length: | cm 1,000 |
| Impact Resistance:    | N.D.     |
| Glow Wire Test:       | 750 °    |