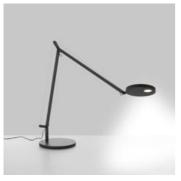

# Demetra LED grey table - Body 3000K

# DESCRIPTION:

A selection of table lamps (with table base, clamp and fixed support), also available in the reading, wall and spot versions.Materials: head and arms in painted aluminium.Specification: fully adjustable, turnable and tilting arms and diffuser, plus the LED sources integrated into its head.Demetra MD: this table model features a Motion Detector option detecting moving objects and people and turning the light on or off accordingly.