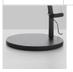

# DESCRIPTION:

A selection of table lamps (with table base, clamp and fixed support), also available in the reading, wall and spot versions.Materials: head and arms in painted aluminium.Specification: fully adjustable, turnable and tilting arms and diffuser, plus the LED sources integrated into its head.Demetra MD: this table model features a Motion Detector option detecting moving objects and people and turning the light on or off accordingly.

# Demetra LED grey table -Body 3000K 1734010A Grey Polished Aluminium Design Hospitality Hotel, Private Residence

Direct and adjustable light

# DIMENSIONS

| Length:               | cm 31    |
|-----------------------|----------|
| Width:                | cm 20    |
| Height:               | cm 35    |
| Base Diameter:        | cm 20    |
| Max Extension Height: | cm 102   |
| Max Extension Length: | cm 1,000 |
| Impact Resistance:    | N.D.     |
| Glow Wire Test:       | 750 °    |