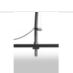

# DESCRIPTION:

A selection of table lamps (with table base, clamp and fixed support), also available in the reading, wall and spot versions.Materials: head and arms in painted aluminium.Specification: fully adjustable, turnable and tilting arms and diffuser, plus the LED sources integrated into its head.Demetra MD: this table model features a Motion Detector option detecting moving objects and people and turning the light on or off accordingly.

## ACCESSORIES

DEMETRA LED T BASE GRO 1733010A DEMETRA SUPPORTO T FISSO GRO 1743010A DEMETRA MORSETTO GRO 1744010A