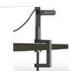

# DESCRIPTION:

A selection of table lamps (with table base, clamp and fixed support), also available in the reading, wall and spot versions.Materials: head and arms in painted aluminium.Specification: fully adjustable, turnable and tilting arms and diffuser, plus the LED sources integrated into its head.Demetra MD: this table model features a Motion Detector option detecting moving objects and people and turning the light on or off accordingly.

## ACCESSORIES

DEMETRA LED T BASE GRO 1733010A DEMETRA SUPPORTO T FISSO GRO 1743010A DEMETRA MORSETTO GRO 1744010A