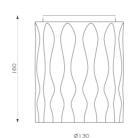

#### TECHNICAL DATA SHEET

Product name: Fiamma Ceiling 15 -

Black

Article Code: 1988020A
Colour: Black
Material: Aluminium
Series: Design

DIMENSIONS

**FEATURES** 

Height: cm 16 Diameter: cm 13

### **DIMENSIONS**

COLOUR