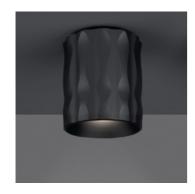

## Fiamma Ceiling 15 - Black

#### **DESCRIPTION:**

"Modular and adjustable, Fiamma works with a LED source base and a set of accessories to meet the different needs of lighting in hotels: bedside lamp, floor lamp, wall lamp, suspension light. The look is willing to be « domestic », to feel like being at home, in order to reinforce the cosines of the object." Fiamma is a systemic lighting element designed to respond to the needs of the contract sector, yet well suited also for everyday living environments.An anodized aluminium cylinder with a specific texture — a perfect combination of look and functionality — is the true luminous engine of the system. The light emitted by the LED source is cleverly controlled by a transparent diffuser, designed with an anti-reflex texture, to ensure visual comfort in all usage conditions.Different supports can be assembled on it, all made of carefully processed aluminium, to obtain a variety of versions — suspension, ceiling, reading, table.

#### TECHNICAL DATA SHEET

Product name: Fiamma Ceiling 15 -

Black

Article Code: 1988020A
Colour: Black
Material: Aluminium
Series: Design

DIMENSIONS

**FEATURES** 

Height: cm 16 Diameter: cm 13