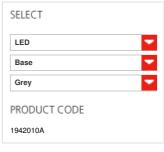

#### TECHNICAL DATA SHEET

Product name: Florensis Floor grey

1942010A Article Code: Colour:

Material: Aluminium, steel,

zamak

Design Series: Environment: Indoor

OPTICS

**FEATURES** 