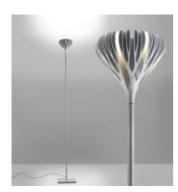

# Florensis Floor grey

#### **DESCRIPTION:**

The head of the lamp, obtained through a highly innovative process, has both an aesthetic and a technological function. Lovegrove's organic design translates the requirements of the LED technology into a floral shape that diffuses indirect light and interacts with air to promote heat dissipation. Florensis comes in the dimmable floor and wall versions.

#### TECHNICAL DATA SHEET

Product name: Florensis Floor grey

1942010A Article Code: Colour:

Material: Aluminium, steel,

zamak

Design Series: Environment: Indoor

OPTICS

**FEATURES** 