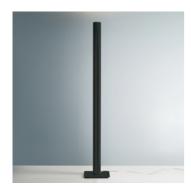

# Ilio Glossy black 2700K

### **DESCRIPTION:**

With simple geometry, stripped of all formal digressions and reduced to its basics, Ilio draws attention through saturated colour, available in 7 variations. A mono-material aluminium cylinder supports a 39W LED optical engine on the top, which produces high-efficiency diffused indirect light emissions. With a flow of more than 2700 lumen and an 80% yield, it ensures the general lighting of a room. With light regulator configured to controlled socket, dimmer microswitch.

# **FEATURES**

Product name:

llio Glossy black 2700K 1640W30A

Article Code: Colour:

Glossy black Aluminium, steel

Material: Series:

Design

Environment: