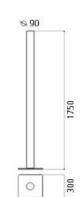

### DIMENSIONS

Height:
Diameter:
Base Length:
Base Width:
Impact Resistance:

cm 175 cm 9

cm 30 cm 30 N.D. 750 °

Glow Wire Test:

LAMPS INCLUDED

Category:

LED COB

# DIMENSIONS