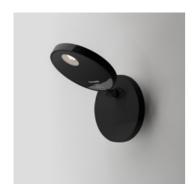

# Demetra spotlight LED black

## DESCRIPTION:

Base, head and arms in painted aluminium. Adjustable arms and head.

## TECHNICAL DATA SHEET

**FEATURES** 

Product name: Demetra spotlight LED

black

Article Code: 1731040A Colour: Black

Material: Polished Aluminium

Series: Design