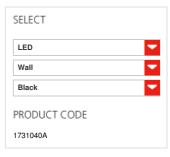

## TECHNICAL DATA SHEET

**FEATURES** 

Product name: Demetra spotlight LED

black

Article Code: 1731040A Colour: Black

Material: Polished Aluminium

Series: Design