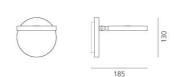

### DIMENSIONS

 Length:
 cm 18.5

 Height:
 cm 13

 Diameter:
 cm 13

 Impact Resistance:
 N.D.

 Glow Wire Test:
 650 °

# DIMENSIONS