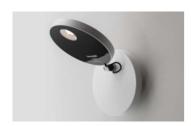

# **Demetra spotlight LED white**

# DESCRIPTION:

Base, head and arms in painted aluminium. Adjustable arms and head.