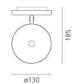

# DIMENSIONS

 Length:
 cm 18.5

 Height:
 cm 13

 Diameter:
 cm 13

 Impact Resistance:
 N.D.

 Glow Wire Test:
 650 °

# DIMENSIONS