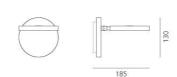

# DIMENSIONS

 Length:
 cm 18.5

 Height:
 cm 13

 Diameter:
 cm 13

 Impact Resistance:
 N.D.

 Glow Wire Test:
 650 °

# DIMENSIONS