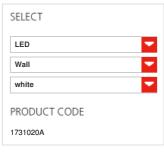

#### TECHNICAL DATA SHEET

**FEATURES** 

Product name:

Demetra spotlight LED

white

Article Code: Colour: 1731020A white

Material:

Polished Aluminium