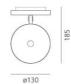

### DIMENSIONS

 Length:
 cm 18.5

 Height:
 cm 13

 Diameter:
 cm 13

 Impact Resistance:
 N.D.

 Glow Wire Test:
 650 °

## DIMENSIONS