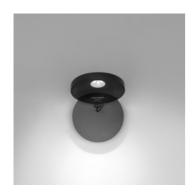

# **Demetra spotlight LED grey**

## DESCRIPTION:

Base, head and arms in painted aluminium. Adjustable arms and head.

## TECHNICAL DATA SHEET

FEATURES

Product name: Demetra spotlight LED

grey

Article Code: 1731010A
Colour: Grey

Material: Polished Aluminium

Series: Design