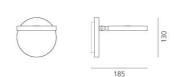

### DIMENSIONS

 Length:
 cm 18.5

 Height:
 cm 13

 Diameter:
 cm 13

 Impact Resistance:
 N.D.

 Glow Wire Test:
 650 °

## DIMENSIONS