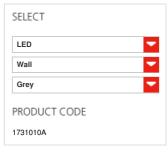

## TECHNICAL DATA SHEET

FEATURES

Product name: Demetra spotlight LED

grey

Article Code: 1731010A
Colour: Grey

Material: Polished Aluminium

Series: Design