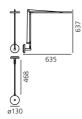

Polished Black

LED Wall

| W    | Dimensions | Luminous Flux | Color | Code     | Product                                   |
|------|------------|---------------|-------|----------|-------------------------------------------|
|      |            | (lm)          |       |          | name                                      |
| 12 W | H 63.7 cm  | 960 lm        | •     | 1739040A | Demetra Professional Wall - Body Polished |

#### LED Wall with Movement detector

| W    | Dimensions | Luminous Flux (Im) | Color | Code     | Product name                                                           |  |
|------|------------|--------------------|-------|----------|------------------------------------------------------------------------|--|
| 12 W | H 63.7 cm  | 960 lm             | •     | 1740040A | Demetra Professional Wall with Movement Detector - Body Polished black |  |