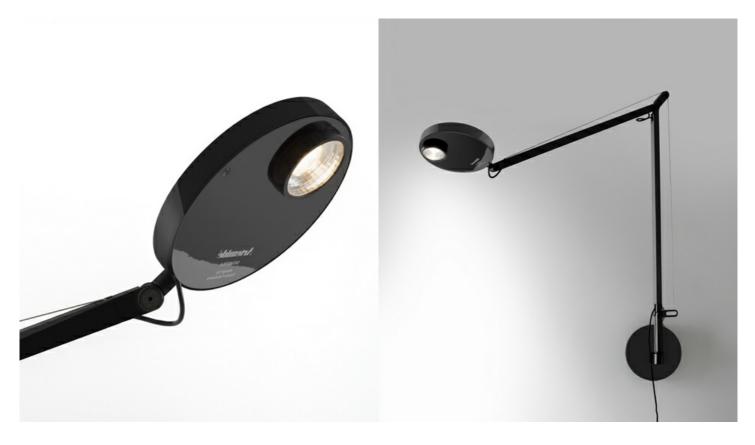

#### **Demetra Professional Wall**

The Demetra family is expanded with two new versions to meet varying usage requirements: Demetra Micro and Demetra Professional. While flow emission varies in Demetra Professional, its size is identical to the classical version. It was designed to address the need for a task light with greater flows allowing to obtain high illuminance on the working top. With the advanced LED technology and the adoption of smart elementary solutions, maximum performance is ensured in a minimal product. Its look is the typical essential and linear one of Demetra, but its head is a more complex optical device, designed for more powerful LEDs also through painstaking study of thermal science. The aluminium bottom of the head's body works as a heatsink by taking shape and folding inside the head to accommodate the LED, however without contact and therefore without creating a heat bridge with the top. This allows maximum dissipation, and therefore the use of a high-power COB LED, without affecting its functionality deriving from operation and from direct user relation with the lamp. The top of its head can be safely touched without contact with high temperatures. Emission is controlled by a reflector that slightly protrudes from the head's profile and designs perfect illuminance on the top to create a work station with a high colour yield (Cri 90). The Demetra family becomes more complete to satisfy all the needs of different application fields with flexible and comprehensive solutions, as well as with specific and dedicated ones.