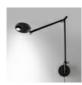

#### **Demetra Professional Wall**

The Demetra family is expanded with two new versions to meet varying usage requirements: Demetra Micro and Demetra Professional. While flow emission varies in Demetra Professional, its size is identical to the classical version. It was designed to address the need for a task light with greater flows allowing to obtain high illuminance on the working top. With the advanced LED technology and the adoption of smart elementary solutions, maximum performance is ensured in a minimal product. Its look is the typical essential and linear one of Demetra, but its head is a more complex optical device, designed for more powerful LEDs also through painstaking study of thermal science. The aluminium bottom of the head's body works as a heatsink by taking shape and folding inside the head to accommodate the LED, however without contact and therefore without creating a heat bridge with the top. This allows maximum dissipation, and therefore the use of a high-power COB LED, without affecting its functionality deriving from operation and from direct user relation with the lamp. The top of its head can be safely touched without contact with high temperatures. Emission is controlled by a reflector that slightly protrudes from the head's profile and designs perfect illuminance on the top to create a work station with a high colour yield (Cri 90). The Demetra family becomes more complete to satisfy all the needs of different application fields with flexible and comprehensive solutions, as well as with specific and dedicated ones.

Polished Black

LED Wall

| W    | Dimensions | Luminous Flux | Color | Code     | Product                                   |
|------|------------|---------------|-------|----------|-------------------------------------------|
|      |            | (lm)          |       |          | name                                      |
| 12 W | H 63.7 cm  | 960 lm        | •     | 1739040A | Demetra Professional Wall - Body Polished |