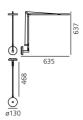

Polished Black

LED Wall

| W    | Dimensions | Luminous Flux | Color | Code     | Product                                   |
|------|------------|---------------|-------|----------|-------------------------------------------|
|      |            | (lm)          |       |          | name                                      |
| 12 W | H 63.7 cm  | 960 lm        | •     | 1739040A | Demetra Professional Wall - Body Polished |

#### LED Wall with Movement detector

| W    | Dimensions | Luminous Flux (Im) | Color | Code     | Product name                                                           |  |
|------|------------|--------------------|-------|----------|------------------------------------------------------------------------|--|
| 12 W | H 63.7 cm  | 960 lm             | •     | 1740040A | Demetra Professional Wall with Movement Detector - Body Polished black |  |