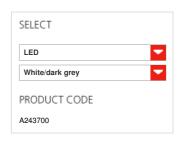

#### TECHNICAL DATA SHEET

Product name: Nur Acoustic
Article Code: A243700
Colour: White/dark grey

Material: PET, methacrylate, glass

Series: Design Environment: Indoor

DIMENSIONS

**FEATURES** 

Height:cm 71Diameter:cm 91.5Max Height from ceiling:cm 260Glow Wire Test:650 °