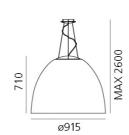

#### TECHNICAL DATA SHEET

Product name: Nur Acoustic
Article Code: A243700
Colour: White/dark grey

Material: PET, methacrylate, glass

Series: Design Environment: Indoor

DIMENSIONS

**FEATURES** 

Height:cm 71Diameter:cm 91.5Max Height from ceiling:cm 260Glow Wire Test:650 °