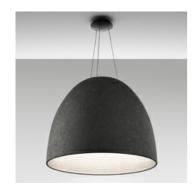

# **Nur Acoustic**

#### DESCRIPTION:

The bestselling appliance Nur, an iconic product from the Artemide collection, is restyled in a new acoustic version. The bell-shaped body is designed to mark the boundaries through light, as well as with ambient sound control. The special material absorbs sound waves and reduces their reverberation time, the body's geometry enhances the material's properties by trapping and absorbing sound within. The selected colours, matched with a white inner surface, valorize light. Perfect environmental quality is thus obtained.